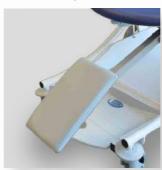

#### Safe Working Load: 250 Kg

Our TRANSFER CHAIR range allows the reception of the patient and his transport in sitting position.

- Steel frame epoxy coated
- Back wheels Ø 300 mm with central braking system
- Can be operated in stand position by the accompanying person
- Front swivel wheels Ø 125 mm
- Cushion in foam thickness 8 cm.
- PVC coated Jersey
- Sliding and self-blocking foot rest.
- Polyurethan armrests, can be folded up.

Back wheels Ø 300 mm with central braking system

Polyurethan armrests, can be folded up.

Front swivel wheels Ø 125 mm

Sliding foot rest.

Differents colors

LAVANDER

Composition : PVC 83 % / Coton 17 % Thickness: 1,2 mm +/- 0,1 mm <u>Light resistance</u>: >= 6