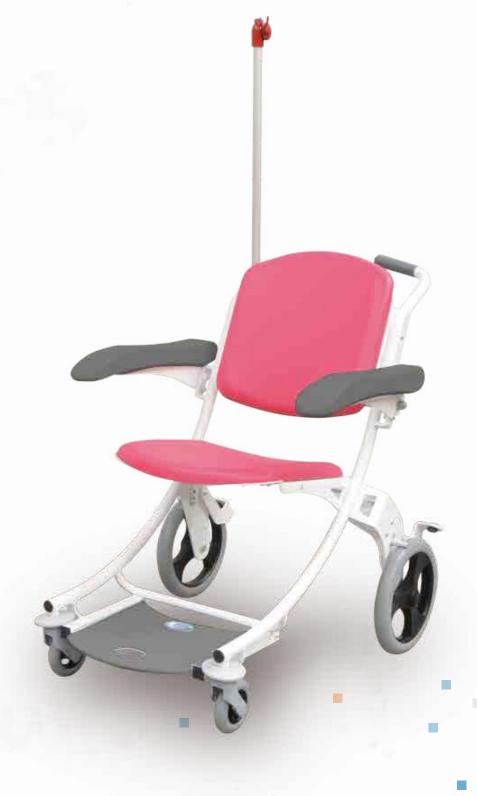

## TRANSFER CHAIR I - M O U E

Sturdy

Adaptable Many options available

Attractive Will bring a touch of modernity and color in the unit

Easy to handle & Stackable for optimal storage

I-MOU€ is a transfer chair, it allows the reception of the patient and his transport in sitting position.

#### Safe Working Load: 200 Kg

I-MOUE

Our TRANSFER CHAIR range allows the reception of the patient and his transport in sitting position

I-∩OU€ transfer chair for patient welcoming

- Steel frame epoxy coated
- Back wheels Ø 300 mm with central braking system
- Can be operated in stand position by the accompanying person
- Front swivel wheels Ø 125 mm
- Cushion in foam width 5 cm
- Seamless finish, vinyl coating
- Sliding and self-blocking foot rest
- Polyurethan armrests, can be folded up

Back wheels Ø 300 mm with central braking system

Front swivel wheels Ø 125 mm

Sliding foot rest

Different colors

Composition: PVC 83 % / Coton 17 % Thickness: 1,2 mm +/- 0,1 mm Light resistance: >= 6

I-MOUE