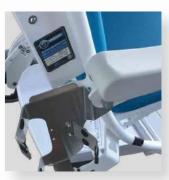

#### Safe Working Load: 200 Kg

I-MOUE

Our TRANSFER CHAIR range allows the reception of the patient and his transport in sitting position

I-∩OU€ transfer chair for patient welcoming

- Steel frame epoxy coated
- Back wheels Ø 300 mm with central braking system
- Can be operated in stand position by the accompanying person
- Front swivel wheels Ø 125 mm
- Cushion in foam width 5 cm
- Seamless finish, vinyl coating
- Sliding and self-blocking foot rest
- Polyurethan armrests, can be folded up

Back wheels Ø 300 mm with central braking system

Front swivel wheels Ø 125 mm

Sliding foot rest

Different colors

Composition: PVC 83 % / Coton 17 % Thickness: 1,2 mm +/- 0,1 mm Light resistance: >= 6

I-MOUE