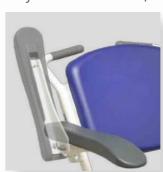

#### Safe Working Load: 200 Kg

I-MOUE

Our TRANSFER CHAIR range allows the reception of the patient and his transport in sitting position

I-∩OU€ transfer chair for patient welcoming

- Steel frame epoxy coated
- Back wheels Ø 300 mm with central braking system
- Can be operated in stand position by the accompanying person
- Front swivel wheels Ø 125 mm
- Cushion in foam width 5 cm
- Seamless finish, vinyl coating
- Sliding and self-blocking foot rest
- Polyurethan armrests, can be folded up

Back wheels Ø 300 mm with central braking system

Front swivel wheels Ø 125 mm

Sliding foot rest

Different colors

Composition: PVC 83 % / Coton 17 % Thickness: 1,2 mm +/- 0,1 mm Light resistance: >= 6

I-MOUE