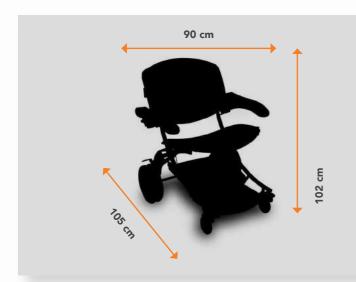

#### I-MOUE BARIATRIC DIMENSIONS

| 2.5    | LENGTH | WIDTH | HEIGHT | SEAT                 | WEIGHT |
|--------|--------|-------|--------|----------------------|--------|
| I-MOUE | 105 cm | 90 cm | 102 cm | H. 55 cm<br>D. 46 cm | 50 Kg  |

#### I-MOUE EZ-GO BARIATRIC DIMENSIONS

| 2.5    | LENGTH | WIDTH | HEIGHT | SEAT                 | WEIGHT |
|--------|--------|-------|--------|----------------------|--------|
| I-MOUE | 105 cm | 90 cm | 102 cm | H. 55 cm<br>D. 46 cm | 65 Kg  |