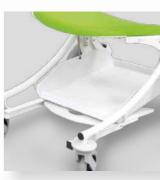

#### Motorized transfer chair I-∩OUE €Z-GO for patient welcoming

- Steel frame epoxy coated.
- Back wheels Ø 300 mm with central braking system
- Can be operated in stand position by the accompanying person.
- Front swivel wheels Ø 125 mm.
- Cushion in foam thickness 5 cm.
- Seamless finish, vinyl coating
- Sliding and self-blocking foot rest.
- Polyurethan armrests, can be folded up.
- Accessory basket.
- Antistatic system
- Motorized drive system with autonomous wheel.
- Forward/Backward twist grip with progressive speed acceleration