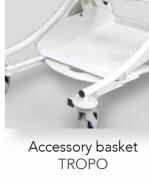

## ACCESSORIES

| REFERENCE    | DESCRIPTION                                                                      |  |  |
|--------------|----------------------------------------------------------------------------------|--|--|
| TSR2         | Removable IV pole, 2-stage, 2 hooks                                              |  |  |
| TSR2-F       | Fixed IV pole, 2-stage, 2 hooks                                                  |  |  |
| CLORA        | Anti-Static system                                                               |  |  |
| TROAA        | U-shape anti-theft, fitted with 2 hooks infusion holder (Incompatible with TSR2) |  |  |
| TROPO        | Accessory basket                                                                 |  |  |
| TROSO2       | Holder for oxygen cylinder                                                       |  |  |
| TROPE        | Equipment for leg rest (pair)                                                    |  |  |
| TRORJ        | Adjustable leg rest (1 piece)                                                    |  |  |
| TROMO -EP    | Coin acceptor for 1€ coin or equivalent                                          |  |  |
| TROMO - EJ   | Coin acceptor for specific token                                                 |  |  |
| <b>JETON</b> | Additional specific token                                                        |  |  |
| TROMOP       | Wall fixation                                                                    |  |  |
| PSU          | Hooks to hold bag                                                                |  |  |

IV pole, 2-stage, 2 hooks TSR2

Adjustable leg rest (1 piece) TRORJ

Accessory basket TROPO

Coin acceptor TROMO

Holder for oxygen cylinder TROSO2

Hooks to hold bag PSU