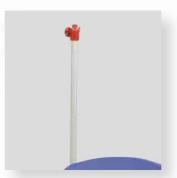

## ACCESSORIES

| REFERENCE    | DESCRIPTION                                                                      |  |  |
|--------------|----------------------------------------------------------------------------------|--|--|
| TSR2         | Removable IV pole, 2-stage, 2 hooks                                              |  |  |
| TSR2-F       | Fixed IV pole, 2-stage, 2 hooks                                                  |  |  |
| CLORA        | Anti-Static system                                                               |  |  |
| TROAA        | U-shape anti-theft, fitted with 2 hooks infusion holder (Incompatible with TSR2) |  |  |
| TROPO        | Accessory basket                                                                 |  |  |
| TROSO2       | Holder for oxygen cylinder                                                       |  |  |
| TROPE        | Equipment for leg rest (pair)                                                    |  |  |
| TRORJ        | Adjustable leg rest (1 piece)                                                    |  |  |
| TROMO -EP    | Coin acceptor for 1€ coin or equivalent                                          |  |  |
| TROMO - EJ   | Coin acceptor for specific token                                                 |  |  |
| <b>JETON</b> | Additional specific token                                                        |  |  |
| TROMOP       | Wall fixation                                                                    |  |  |
| PSU          | Hooks to hold bag                                                                |  |  |

Removable IV pole, 2-stage, 2 hooks TSR2

Holder for oxygen cylinder TROSO2

Adjustable leg rest (1 piece) TRORJ

Coin acceptor TROMO

Hooks to hold bag PSU

1-⋒0∀€

НОМЕ