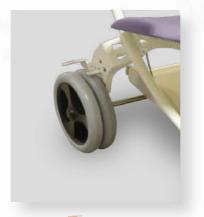

Back wheels Ø 300 mm with central braking system

Front swivel wheels Ø 125 mm

Sliding foot rest

Different colors

Composition: PVC 83 % / Coton 17 % Thickness: 1,2 mm +/- 0,1 mm Light resistance: >= 6

I-MOUE

Back wheels Ø 300 mm with central braking system

Polyurethan armrests, can be folded up.

Front swivel wheels Ø 125 mm

Sliding foot rest.

Differents colors

LAVANDER

Composition : PVC 83 % / Coton 17 % Thickness: 1,2 mm +/- 0,1 mm <u>Light resistance</u>: >= 6