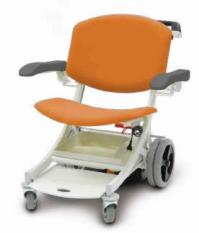

## TRANSFER CHAIR I - M O U E

Sturdy

Adaptable Many options available

Attractive Will bring a touch of modernity and color in the unit

Easy to handle & Stackable for optimal storage

I-MOU€ is a transfer chair, it allows the reception of the patient and his transport in sitting position.

#### Safe Working Load: 200 Kg

I-MOUE

Our TRANSFER CHAIR range allows the reception of the patient and his transport in sitting position

I-∩OU€ transfer chair for patient welcoming

- Steel frame epoxy coated
- Back wheels Ø 300 mm with central braking system
- Can be operated in stand position by the accompanying person
- Front swivel wheels Ø 125 mm
- Cushion in foam width 5 cm
- Seamless finish, vinyl coating
- Sliding and self-blocking foot rest
- Polyurethan armrests, can be folded up