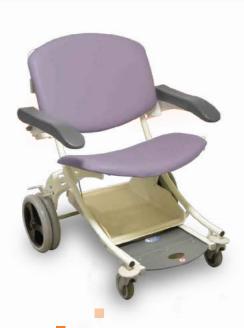

## TRANSFER CHAIR I - M O U E

Sturdy

Adaptable Many options available

Attractive Will bring a touch of modernity and color in the unit

Easy to handle & Stackable for optimal storage

I-MOU€ is a transfer chair, it allows the reception of the patient and his transport in sitting position.

#### Safe Working Load: 200 Kg

I-MOUE

Our TRANSFER CHAIR range allows the reception of the patient and his transport in sitting position

I-∩OU€ transfer chair for patient welcoming

- Steel frame epoxy coated
- Back wheels Ø 300 mm with central braking system
- Can be operated in stand position by the accompanying person
- Front swivel wheels Ø 125 mm
- Cushion in foam width 5 cm
- Seamless finish, vinyl coating
- Sliding and self-blocking foot rest
- Polyurethan armrests, can be folded up