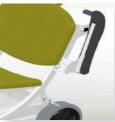

#### Safe Working Load: 200 Kg

I-MOUE

Our TRANSFER CHAIR range allows the reception of the patient and his transport in sitting position

I-∩OU€ transfer chair for patient welcoming

- Steel frame epoxy coated
- Back wheels Ø 300 mm with central braking system
- Can be operated in stand position by the accompanying person
- Front swivel wheels Ø 125 mm
- Cushion in foam width 5 cm
- Seamless finish, vinyl coating
- Sliding and self-blocking foot rest
- Polyurethan armrests, can be folded up

Back wheels Ø 300 mm with central braking system

Front swivel wheels Ø 125 mm

Sliding foot rest

Different colors

Composition: PVC 83 % / Coton 17 % Thickness: 1,2 mm +/- 0,1 mm Light resistance: >= 6

I-MOUE