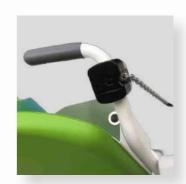

#### Motorized transfer chair I-∩OUE €Z-GO for patient welcoming

- Steel frame epoxy coated.
- Back wheels Ø 300 mm with central braking system
- Can be operated in stand position by the accompanying person.
- Front swivel wheels Ø 125 mm.
- Cushion in foam thickness 5 cm.
- Seamless finish, vinyl coating
- Sliding and self-blocking foot rest.
- Polyurethan armrests, can be folded up.
- Accessory basket.
- Antistatic system
- Motorized drive system with autonomous wheel.
- Forward/Backward twist grip with progressive speed acceleration