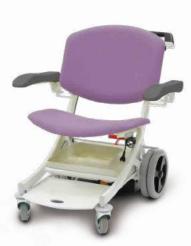

# Sturdy and Easy to handle

Adaptable Many options available

Attractive Will bring a touch of modernity and color in the unit

I-∩OU€ is a bariatric transport chair for your patients' reception and sitting transport.

#### Safe Working Load: 250 Kg

Our TRANSFER CHAIR range allows the reception of the patient and his transport in sitting position.

- Steel frame epoxy coated
- Back wheels Ø 300 mm with central braking system
- Can be operated in stand position by the accompanying person
- Front swivel wheels Ø 125 mm
- Cushion in foam thickness 8 cm.
- PVC coated Jersey
- Sliding and self-blocking foot rest.
- Polyurethan armrests, can be folded up.

Back wheels Ø 300 mm with central braking system

Polyurethan armrests, can be folded up.

Front swivel wheels Ø 125 mm

Sliding foot rest.

Differents colors

LAVANDER

Composition : PVC 83 % / Coton 17 % Thickness: 1,2 mm +/- 0,1 mm <u>Light resistance</u>: >= 6