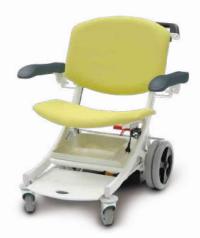

## TRANSFER CHAIR I - M O U E

Sturdy

Adaptable Many options available

Attractive Will bring a touch of modernity and color in the unit

Easy to handle & Stackable for optimal storage

I-MOU€ is a transfer chair, it allows the reception of the patient and his transport in sitting position.

#### Safe Working Load: 200 Kg

I-MOUE

Our TRANSFER CHAIR range allows the reception of the patient and his transport in sitting position

I-∩OU€ transfer chair for patient welcoming

- Steel frame epoxy coated
- Back wheels Ø 300 mm with central braking system
- Can be operated in stand position by the accompanying person
- Front swivel wheels Ø 125 mm
- Cushion in foam width 5 cm
- Seamless finish, vinyl coating
- Sliding and self-blocking foot rest
- Polyurethan armrests, can be folded up

Back wheels Ø 300 mm with central braking system

Front swivel wheels Ø 125 mm

Sliding foot rest

Different colors

Composition: PVC 83 % / Coton 17 % Thickness: 1,2 mm +/- 0,1 mm Light resistance: >= 6

I-MOUE