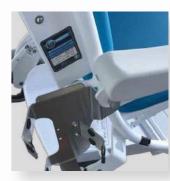

Back wheels Ø 300 mm with central braking system

Front swivel wheels Ø 125 mm

Sliding foot rest

Different colors

Composition: PVC 83 % / Coton 17 % Thickness: 1,2 mm +/- 0,1 mm Light resistance: >= 6

I-MOUE

Back wheels Ø 300 mm with central braking system

Polyurethan armrests, can be folded up.

Front swivel wheels Ø 125 mm

Sliding foot rest.

Differents colors

LAVANDER

Composition : PVC 83 % / Coton 17 % Thickness: 1,2 mm +/- 0,1 mm <u>Light resistance</u>: >= 6

Polyurethan armrests, can be

folded up

Front swivel wheels Ø 125 mm

Back wheels Ø 300 mm with central braking

Sliding footrest

Accessory

Différents coloris

Composition: PVC 83 % / Coton 17 % Thickness: 1,2 mm +/- 0,1 mm Light resistance: >= 6