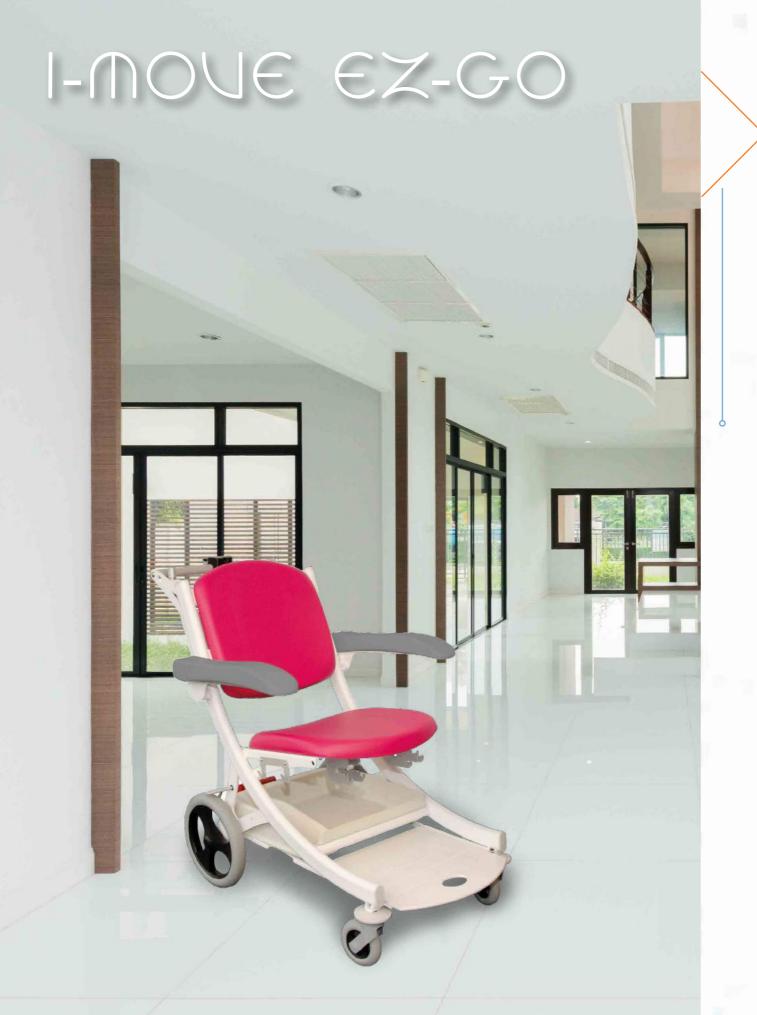

#### TRANSFER CHAIR I-MOUE EZ-GO

Sturdy and Easy to handle

Adaptable Many options available

Attractive Will bring a touch of modernity and color in the unit

Motorized Very easy to use, progressive speed

I-∩OUE EZ-GO is a transport chair for your patients' reception and sitting transport. It is equipped with an autonomous motorized wheel (including its own battery). Thanks to I-MOU€ €Z-GO, patients transfer is child's play!

## I-MOYE EZ-GC

#### Motorized transfer chair I-∩OUE €Z-GO for patient welcoming

- Steel frame epoxy coated.
- Back wheels Ø 300 mm with central braking system
- Can be operated in stand position by the accompanying person.
- Front swivel wheels Ø 125 mm.
- Cushion in foam thickness 5 cm.
- Seamless finish, vinyl coating
- Sliding and self-blocking foot rest.
- Polyurethan armrests, can be folded up.
- Accessory basket.
- Antistatic system
- Motorized drive system with autonomous wheel.
- Forward/Backward twist grip with progressive speed acceleration