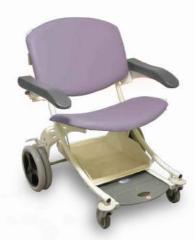

#### Safe Working Load: 250 Kg

Our TRANSFER CHAIR range allows the reception of the patient and his transport in sitting position.

- Steel frame epoxy coated
- Back wheels Ø 300 mm with central braking system
- Can be operated in stand position by the accompanying person
- Front swivel wheels Ø 125 mm
- Cushion in foam thickness 8 cm.
- PVC coated Jersey
- Sliding and self-blocking foot rest.
- Polyurethan armrests, can be folded up.

Back wheels Ø 300 mm with central braking system

Polyurethan armrests, can be folded up.

Front swivel wheels Ø 125 mm

Sliding foot rest.

Differents colors

LAVANDER

Composition : PVC 83 % / Coton 17 % Thickness: 1,2 mm +/- 0,1 mm <u>Light resistance</u>: >= 6