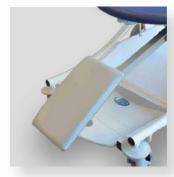

#### Safe Working Load: 200 Kg

I-MOUE

Our TRANSFER CHAIR range allows the reception of the patient and his transport in sitting position

I-∩OU€ transfer chair for patient welcoming

- Steel frame epoxy coated
- Back wheels Ø 300 mm with central braking system
- Can be operated in stand position by the accompanying person
- Front swivel wheels Ø 125 mm
- Cushion in foam width 5 cm
- Seamless finish, vinyl coating
- Sliding and self-blocking foot rest
- Polyurethan armrests, can be folded up

Back wheels Ø 300 mm with central braking system

Front swivel wheels Ø 125 mm

Sliding foot rest

Different colors

Composition: PVC 83 % / Coton 17 % Thickness: 1,2 mm +/- 0,1 mm Light resistance: >= 6

I-MOUE