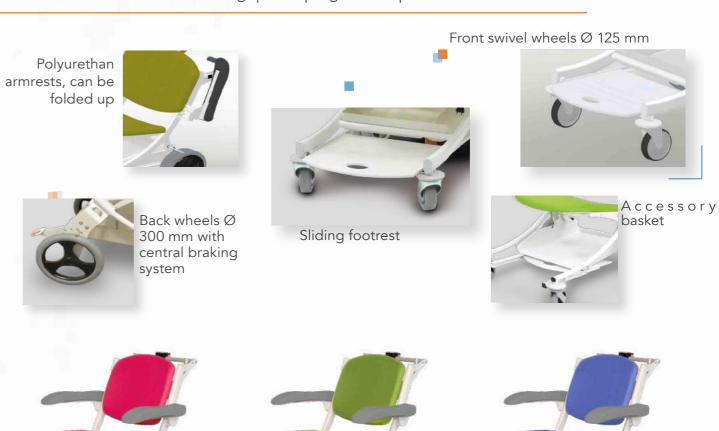

#### Safe Working Load: 200 Kg

I-MOUE

Our TRANSFER CHAIR range allows the reception of the patient and his transport in sitting position

I-∩OU€ transfer chair for patient welcoming

- Steel frame epoxy coated
- Back wheels Ø 300 mm with central braking system
- Can be operated in stand position by the accompanying person
- Front swivel wheels Ø 125 mm
- Cushion in foam width 5 cm
- Seamless finish, vinyl coating
- Sliding and self-blocking foot rest
- Polyurethan armrests, can be folded up

Back wheels Ø 300 mm with central braking system

Front swivel wheels Ø 125 mm

Sliding foot rest

Different colors

Composition: PVC 83 % / Coton 17 % Thickness: 1,2 mm +/- 0,1 mm Light resistance: >= 6

I-MOUE