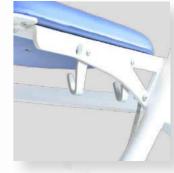

Removable IV pole, 2-stage, 2 hooks TSR2

Holder for oxygen cylinder TROSO2

Adjustable leg rest (1 piece) TRORJ

Coin acceptor TROMO

Hooks to hold bag PSU

1-⋒0∀€

НОМЕ

IV pole, 2-stage, 2 hooks TSR2

Adjustable leg rest (1 piece) TRORJ

Accessory basket TROPO

Coin acceptor TROMO

Holder for oxygen cylinder TROSO2

Hooks to hold bag PSU

Removable IV pole, 2-stage, 2 hooks TSR2

Hooks to hold bag PSU

Holder for oxygen cylinder TROSO2

Adjustable leg rest (1 piece) TRORJ

I-MOUE EZ-GO

Removable IV pole, 2-stage, 2 hooks TSR2

Hooks to hold bag PSU

Holder for oxygen cylinder TROSO2

Adjustable leg rest (1 piece) TRORJ

I-MOUE EZ-GO BARIATRIC

PAGE 26

**GREEN MEDICAL** Medizintechnik J. Schmuck Furth 25, A - 8755 St. Peter ob Judenburg