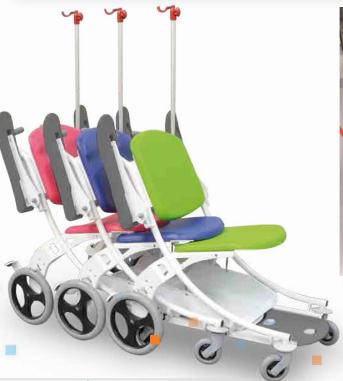

## TRANSFER CHAIR I - M O U E

Sturdy

Adaptable Many options available

Attractive Will bring a touch of modernity and color in the unit

Easy to handle & Stackable for optimal storage

I-MOU€ is a transfer chair, it allows the reception of the patient and his transport in sitting position.

#### Safe Working Load: 200 Kg

I-MOUE

Our TRANSFER CHAIR range allows the reception of the patient and his transport in sitting position

I-∩OU€ transfer chair for patient welcoming

- Steel frame epoxy coated
- Back wheels Ø 300 mm with central braking system
- Can be operated in stand position by the accompanying person
- Front swivel wheels Ø 125 mm
- Cushion in foam width 5 cm
- Seamless finish, vinyl coating
- Sliding and self-blocking foot rest
- Polyurethan armrests, can be folded up