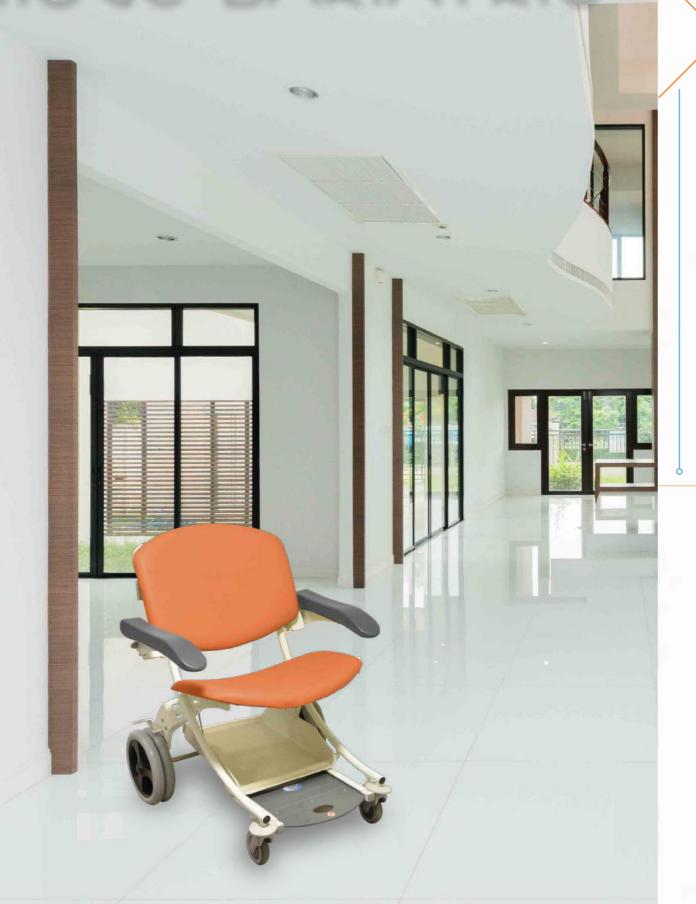

#### TRANSFER CHAIR I-MOUE EZ-GO

Sturdy and Easy to handle

Adaptable Many options available

Attractive Will bring a touch of modernity and color in the unit

Motorized Very easy to use, progressive speed

I-∩OUE EZ-GO is a transport chair for your patients' reception and sitting transport. It is equipped with an autonomous motorized wheel (including its own battery). Thanks to I-MOU€ €Z-GO, patients transfer is child's play!

#### Motorized transfer chair I-∩OUE €Z-GO for patient welcoming

- Steel frame epoxy coated.
- Back wheels Ø 300 mm with central braking system
- Can be operated in stand position by the accompanying person.
- Front swivel wheels Ø 125 mm.
- Cushion in foam thickness 5 cm.
- Seamless finish, vinyl coating
- Sliding and self-blocking foot rest.
- Polyurethan armrests, can be folded up.
- Accessory basket.
- Antistatic system
- Motorized drive system with autonomous wheel.
- Forward/Backward twist grip with progressive speed acceleration