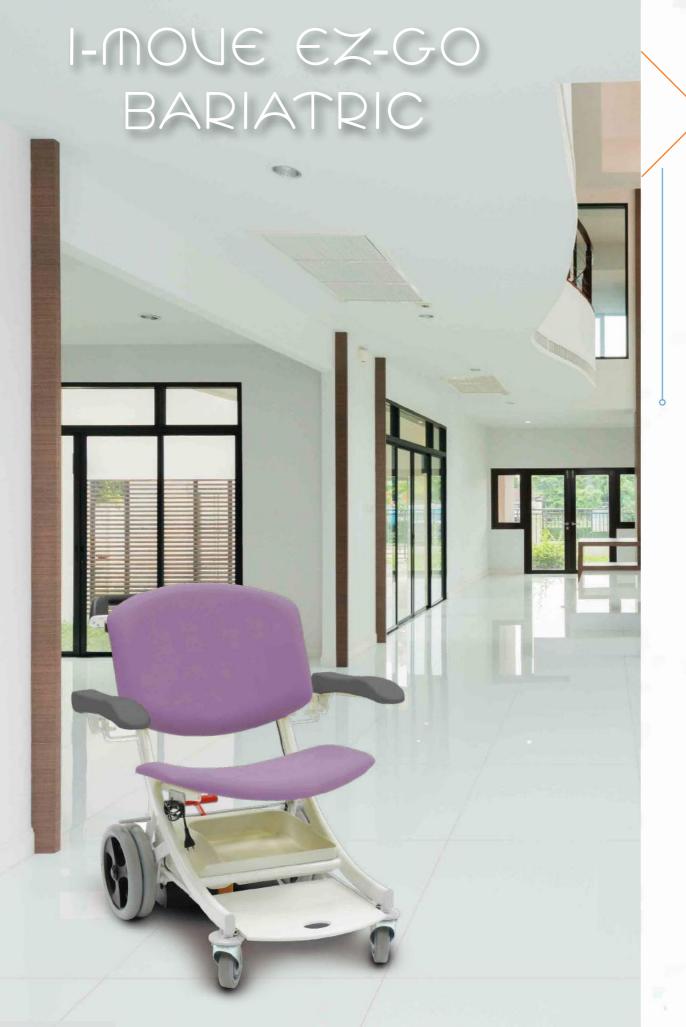

#### TRANSFER CHAIR I-MOUE EZ-GO BARIATRIC

Sturdy and Easy to handle

Adaptable Many options available

Attractive Will bring a touch of modernity and color in the unit

Motorized Very easy to use, progressive speed

I-NOUE EX-GO is a transport chair for your patients' reception and sitting transport. It is equipped with an autonomous motorized wheel (including its own battery).

Thanks to I- $\mathbb{NOU} \in \mathbb{Z}$ - $\mathbb{CO}$ , patients transfer is child's play! It is particularly suitable for the transfer of overweight patients.

## I-MOUE EZ-GO BARIATRIC

#### I-MOUE EZ-GO BARIATRIC DIMENSIONS

| 2.5    | LENGTH | WIDTH | HEIGHT | SEAT                 | WEIGHT |
|--------|--------|-------|--------|----------------------|--------|
| I-MOUE | 105 cm | 90 cm | 102 cm | H. 55 cm<br>D. 46 cm | 65 Kg  |

#### Safe Working Load: 250 Kg

Motorized wheel including battery

> Our TRANSFER CHAIR range allows the reception of the patient and his transport in sitting position

Motorized transfer chair I-MOU€ €Z-GO for patient welcoming

- Steel frame epoxy coated.
- Back wheels Ø 300 mm with central braking system
- Can be operated in stand position by the accompanying person.
- Front swivel wheels Ø 125 mm.
- Cushion in foam thickness 8 cm.
- Seamless finish, vinyl coating
- Sliding and self-blocking foot rest.
- Polyurethan armrests, can be folded up.
- Accessory basket.
- Antistatic system
- Motorized drive system with autonomous wheel.
- Forward/Backward twist grip with progressive speed acceleration