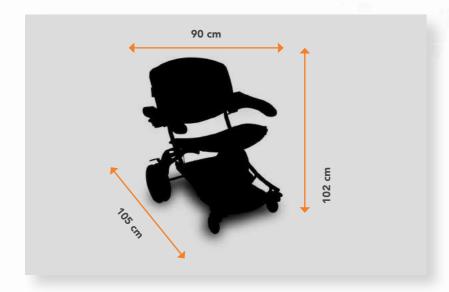

#### I-MOUE BARIATRIC DIMENSIONS

| 2.5    | LENGTH | WIDTH | HEIGHT | SEAT                 | WEIGHT |
|--------|--------|-------|--------|----------------------|--------|
| I-MOUE | 105 cm | 90 cm | 102 cm | H. 55 cm<br>D. 46 cm | 50 Kg  |

#### Safe Working Load: 250 Kg

Our TRANSFER CHAIR range allows the reception of the patient and his transport in sitting position.

- Steel frame epoxy coated
- Back wheels Ø 300 mm with central braking system
- Can be operated in stand position by the accompanying person
- Front swivel wheels Ø 125 mm
- Cushion in foam thickness 8 cm.
- PVC coated Jersey
- Sliding and self-blocking foot rest.
- Polyurethan armrests, can be folded up.