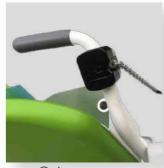

#### Safe Working Load: 200 Kg

Motorized wheel including battery

Our TRANSFER CHAIR range allows the reception of the patient and his transport in sitting position

#### Motorized transfer chair I-∩OUE €Z-GO for patient welcoming

- Steel frame epoxy coated.
- Back wheels Ø 300 mm with central braking system
- Can be operated in stand position by the accompanying person.
- Front swivel wheels Ø 125 mm.
- Cushion in foam thickness 5 cm.
- Seamless finish, vinyl coating
- Sliding and self-blocking foot rest.
- Polyurethan armrests, can be folded up.
- Accessory basket.
- Antistatic system
- Motorized drive system with autonomous wheel.
- Forward/Backward twist grip with progressive speed acceleration

#### Safe Working Load: 250 Kg

Motorized wheel including battery

> Our TRANSFER CHAIR range allows the reception of the patient and his transport in sitting position

Motorized transfer chair I-MOU€ €Z-GO for patient welcoming

- Steel frame epoxy coated.
- Back wheels Ø 300 mm with central braking system
- Can be operated in stand position by the accompanying person.
- Front swivel wheels Ø 125 mm.
- Cushion in foam thickness 8 cm.
- Seamless finish, vinyl coating
- Sliding and self-blocking foot rest.
- Polyurethan armrests, can be folded up.
- Accessory basket.
- Antistatic system
- Motorized drive system with autonomous wheel.
- Forward/Backward twist grip with progressive speed acceleration