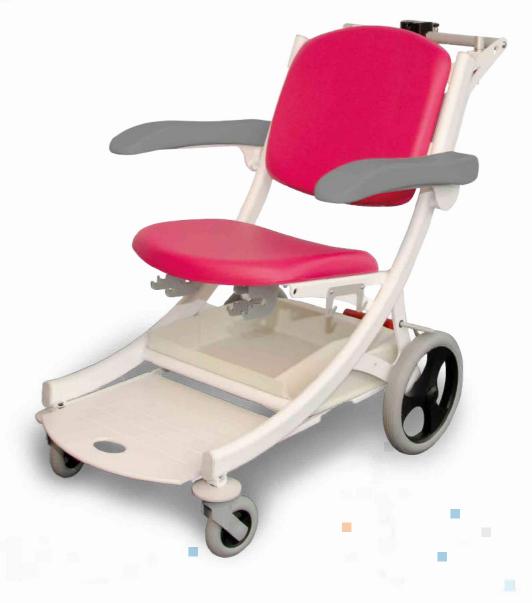

## TRANSFER CHAIR I - M O U E

Sturdy

Adaptable Many options available

Attractive Will bring a touch of modernity and color in the unit

Easy to handle & Stackable for optimal storage

I-MOU€ is a transfer chair, it allows the reception of the patient and his transport in sitting position.

#### Safe Working Load: 200 Kg

I-MOUE

Our TRANSFER CHAIR range allows the reception of the patient and his transport in sitting position

I-∩OU€ transfer chair for patient welcoming

- Steel frame epoxy coated
- Back wheels Ø 300 mm with central braking system
- Can be operated in stand position by the accompanying person
- Front swivel wheels Ø 125 mm
- Cushion in foam width 5 cm
- Seamless finish, vinyl coating
- Sliding and self-blocking foot rest
- Polyurethan armrests, can be folded up

# Sturdy and Easy to handle

Adaptable Many options available

Attractive Will bring a touch of modernity and color in the unit

I-∩OU€ is a bariatric transport chair for your patients' reception and sitting transport.

#### Safe Working Load: 250 Kg

Our TRANSFER CHAIR range allows the reception of the patient and his transport in sitting position.

- Steel frame epoxy coated
- Back wheels Ø 300 mm with central braking system
- Can be operated in stand position by the accompanying person
- Front swivel wheels Ø 125 mm
- Cushion in foam thickness 8 cm.
- PVC coated Jersey
- Sliding and self-blocking foot rest.
- Polyurethan armrests, can be folded up.