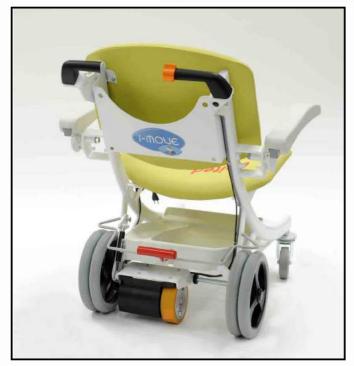

#### TRANSFER CHAIR I-MOUE EZ-GO

Sturdy and Easy to handle

Adaptable Many options available

Attractive Will bring a touch of modernity and color in the unit

Motorized Very easy to use, progressive speed

I-∩OUE EZ-GO is a transport chair for your patients' reception and sitting transport. It is equipped with an autonomous motorized wheel (including its own battery). Thanks to I-MOU€ €Z-GO, patients transfer is child's play!

#### Motorized transfer chair I-∩OUE €Z-GO for patient welcoming

- Steel frame epoxy coated.
- Back wheels Ø 300 mm with central braking system
- Can be operated in stand position by the accompanying person.
- Front swivel wheels Ø 125 mm.
- Cushion in foam thickness 5 cm.
- Seamless finish, vinyl coating
- Sliding and self-blocking foot rest.
- Polyurethan armrests, can be folded up.
- Accessory basket.
- Antistatic system
- Motorized drive system with autonomous wheel.
- Forward/Backward twist grip with progressive speed acceleration