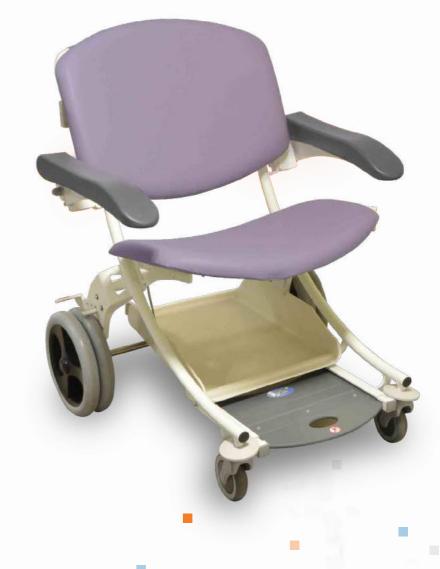

## TRANSFER CHAIR I - M O U E

Sturdy

Adaptable Many options available

Attractive Will bring a touch of modernity and color in the unit

Easy to handle & Stackable for optimal storage

I-MOU€ is a transfer chair, it allows the reception of the patient and his transport in sitting position.

#### Safe Working Load: 200 Kg

I-MOUE

Our TRANSFER CHAIR range allows the reception of the patient and his transport in sitting position

I-∩OU€ transfer chair for patient welcoming

- Steel frame epoxy coated
- Back wheels Ø 300 mm with central braking system
- Can be operated in stand position by the accompanying person
- Front swivel wheels Ø 125 mm
- Cushion in foam width 5 cm
- Seamless finish, vinyl coating
- Sliding and self-blocking foot rest
- Polyurethan armrests, can be folded up

# Sturdy and Easy to handle

Adaptable Many options available

Attractive Will bring a touch of modernity and color in the unit

I-∩OU€ is a bariatric transport chair for your patients' reception and sitting transport.

#### Safe Working Load: 250 Kg

Our TRANSFER CHAIR range allows the reception of the patient and his transport in sitting position.

- Steel frame epoxy coated
- Back wheels Ø 300 mm with central braking system
- Can be operated in stand position by the accompanying person
- Front swivel wheels Ø 125 mm
- Cushion in foam thickness 8 cm.
- PVC coated Jersey
- Sliding and self-blocking foot rest.
- Polyurethan armrests, can be folded up.