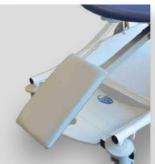

Back wheels Ø 300 mm with central braking system

Front swivel wheels Ø 125 mm

Sliding foot rest

Different colors

Composition: PVC 83 % / Coton 17 % Thickness: 1,2 mm +/- 0,1 mm Light resistance: >= 6

I-MOUE

Back wheels Ø 300 mm with central braking system

Polyurethan armrests, can be folded up.

Front swivel wheels Ø 125 mm

Sliding foot rest.

Differents colors

LAVANDER

Composition : PVC 83 % / Coton 17 % Thickness: 1,2 mm +/- 0,1 mm <u>Light resistance</u>: >= 6

Polyurethan armrests, can be

folded up

Front swivel wheels Ø 125 mm

Back wheels Ø 300 mm with central braking

Sliding footrest

Accessory

Différents coloris

Composition: PVC 83 % / Coton 17 % Thickness: 1,2 mm +/- 0,1 mm Light resistance: >= 6