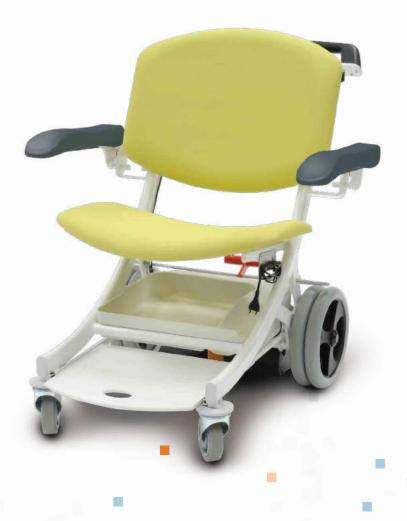

## TRANSFER CHAIR I - M O U E

Sturdy

Adaptable Many options available

Attractive Will bring a touch of modernity and color in the unit

Easy to handle & Stackable for optimal storage

I-MOU€ is a transfer chair, it allows the reception of the patient and his transport in sitting position.

#### Safe Working Load: 200 Kg

I-MOUE

Our TRANSFER CHAIR range allows the reception of the patient and his transport in sitting position

I-∩OU€ transfer chair for patient welcoming

- Steel frame epoxy coated
- Back wheels Ø 300 mm with central braking system
- Can be operated in stand position by the accompanying person
- Front swivel wheels Ø 125 mm
- Cushion in foam width 5 cm
- Seamless finish, vinyl coating
- Sliding and self-blocking foot rest
- Polyurethan armrests, can be folded up