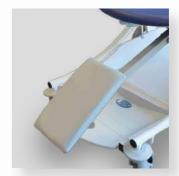

#### Safe Working Load: 250 Kg

Our TRANSFER CHAIR range allows the reception of the patient and his transport in sitting position.

- Steel frame epoxy coated
- Back wheels Ø 300 mm with central braking system
- Can be operated in stand position by the accompanying person
- Front swivel wheels Ø 125 mm
- Cushion in foam thickness 8 cm.
- PVC coated Jersey
- Sliding and self-blocking foot rest.
- Polyurethan armrests, can be folded up.

Back wheels Ø 300 mm with central braking system

Polyurethan armrests, can be folded up.

Front swivel wheels Ø 125 mm

Sliding foot rest.

Differents colors

LAVANDER

Composition : PVC 83 % / Coton 17 % Thickness: 1,2 mm +/- 0,1 mm <u>Light resistance</u>: >= 6