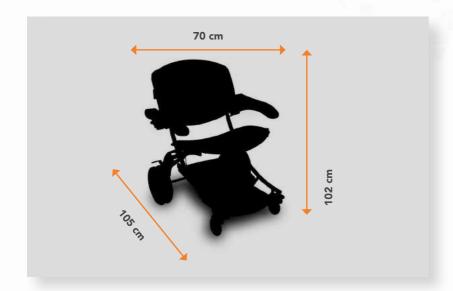

#### I-MOUE BARIATRIC DIMENSIONS

| 2.5    | LENGTH | WIDTH | HEIGHT | SEAT                 | WEIGHT |
|--------|--------|-------|--------|----------------------|--------|
| I-MOUE | 105 cm | 90 cm | 102 cm | H. 55 cm<br>D. 46 cm | 50 Kg  |

#### I-MOUE EZ-GO BARIATRIC DIMENSIONS

| 2.5    | LENGTH | WIDTH | HEIGHT | SEAT                 | WEIGHT |
|--------|--------|-------|--------|----------------------|--------|
| I-MOUE | 105 cm | 90 cm | 102 cm | H. 55 cm<br>D. 46 cm | 65 Kg  |